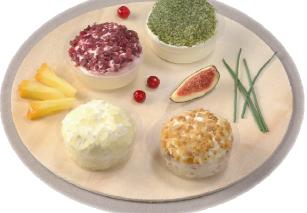

Cranberry ~ Garlic and Herbs ~ Fig ~ Pineapple

Luscious cheeses with a milky aromas and delicious fruits. The texture is velvety with a most addicting creaminess. **The ice cream of cheese!** 

| Product specifications |                                 |  |
|------------------------|---------------------------------|--|
| Unit net weight        | 80g / 1.9 oz.                   |  |
| Unit /per case         | 10                              |  |
| Case gross weight      | 1.5 LBS                         |  |
| Case LxWxH (inches)    | 7.7 x 15.7 x 2                  |  |
| Cases per pallet       | 360                             |  |
| BB days / weeks        | 32 days from Rungis ~ 4.5 weeks |  |