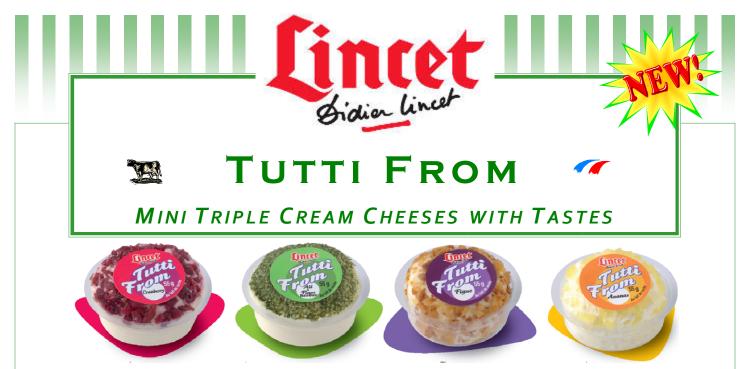

Cranberry ~ Garlic and Herbs ~ Fig ~ Pineapple

Luscious cheeses with a milky aromas and delicious fruits. The texture is velvety with a most addicting creaminess. **The ice cream of cheese!** 

| Product specifications |                                 |  |
|------------------------|---------------------------------|--|
| Unit net weight        | 80g / 1.9 oz.                   |  |
| Unit /per case         | 10                              |  |
| Case gross weight      | 1.5 LBS                         |  |
| Case LxWxH (inches)    | 7.7 x 15.7 x 2                  |  |
| Cases per pallet       | 360                             |  |
| BB days / weeks        | 32 days from Rungis ~ 4.5 weeks |  |